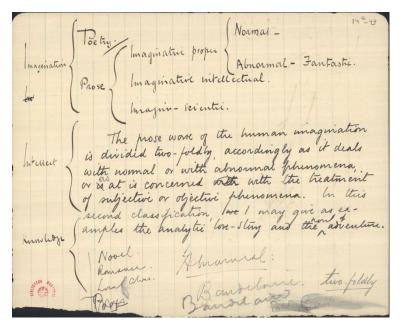

## **MODERN!SMO**

Arquivo Virtual da Geração de Orpheu

BNP/E3,  $14^6 - 43^r$ 



#### Transcrição



Baudelaire. Two-foldly Poet. Baudelaire
Poet Baudelaire

# **MODERN!SMO**

Arquivo Virtual da Geração de Orpheu

BNP/E3,  $14^6 - 43^{\circ}$ 



### Transcrição

```
3 types 3 types types types types
types types types
3 types 3 types 3 types 3 types types types
there are three types
Imagination
Imagination emotion
Charles Robert Anon
Charles Robert Anon
Charles Robert Anon
Valdemar
3 types
3 types
3 types
analysis
moon
moon
3 types
Valdemar
An analysis
An analysis
Poe : Case o M. Valdemar"
Types
3 types 3 types
        1. Poe : "Oval Portrait."
        2. Poe: "Rue Morgue."
        3. Verne: "Voyage to Moon."
An analysis of emotions, as in Poe "Pit and Pendulum" does not constitute an
imaginative-intellectual composition; the emotion itself is primary
```



Arquivo